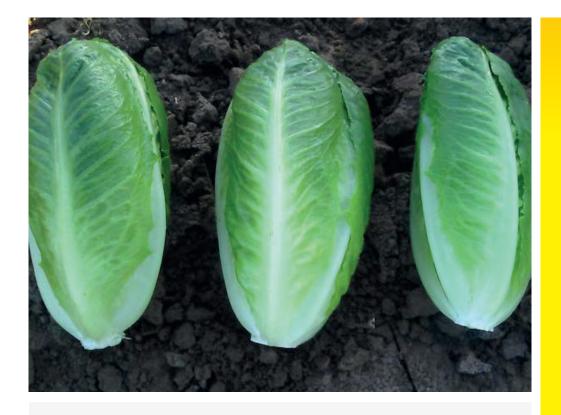

## **Romaine Lettuce**

- Mid sized dark green leaves
- Leaf length 20 25cm
- High number of usable leaves
- Excellent recovery when processed
- Very sweet tasting
- Tolerates a wide range of climatic conditions